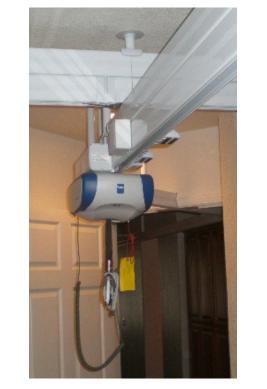

## Arjo Hunt Leigh Lift Motor and KwikTrak Features

Interlock Gate to transfer from moving XY Track to Fixed Track

- \* Allows total access to other rooms with no transfers
- \* Multiple interlocks systems possible
- \* Works with vaulted ceilings
- \* In-track motors for manual travel side to side operation
- \* In-track motors for motorized side to side operation

\* 200, 400, 600 or 1000 lbs. load ratings \* 26" spreader bar width \* Soft start and soft stop movement \* Internal diagnostic system for patient notification \* Emergency Stop system and manual emergency lowering