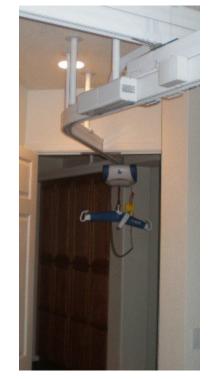

## Arjo Hunt Leigh Lift Motor and KwikTrak Features

Interlock Gate to transfer from moving XY Track to Fixed Track

- \* Allows total access to other rooms with no transfers
- \* Multiple interlocks systems possible
- \* Works with vaulted ceilings
- \* In-track motors for manual travel side to side operation
- \* In-track motors for motorized side to side operation

\* 200, 400, 600 or 1000 lbs. load ratings \* 26" spreader bar width \* Soft start and soft stop movement \* Internal diagnostic system for patient notification \* Emergency Stop system and manual emergency lowering