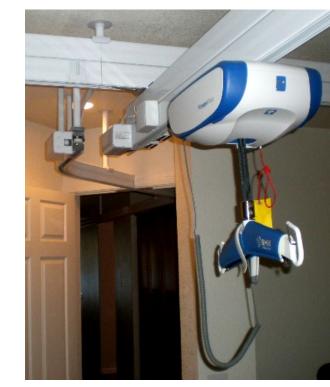

## Arjo Hunt Leigh Lift Motor and KwikTrak Features

Interlock Gate to transfer from moving XY Track to Fixed Track

- \* Allows total access to other rooms with no transfers
- \* Multiple interlocks systems possible
- \* Works with vaulted ceilings
- \* In-track motors for manual travel side to side operation
- \* In-track motors for motorized side to side operation

\* 200, 400, 600 or 1000 lbs. load ratings \* 26" spreader bar width \* Soft start and soft stop movement \* Internal diagnostic system for patient notification \* Emergency Stop system and manual emergency lowering