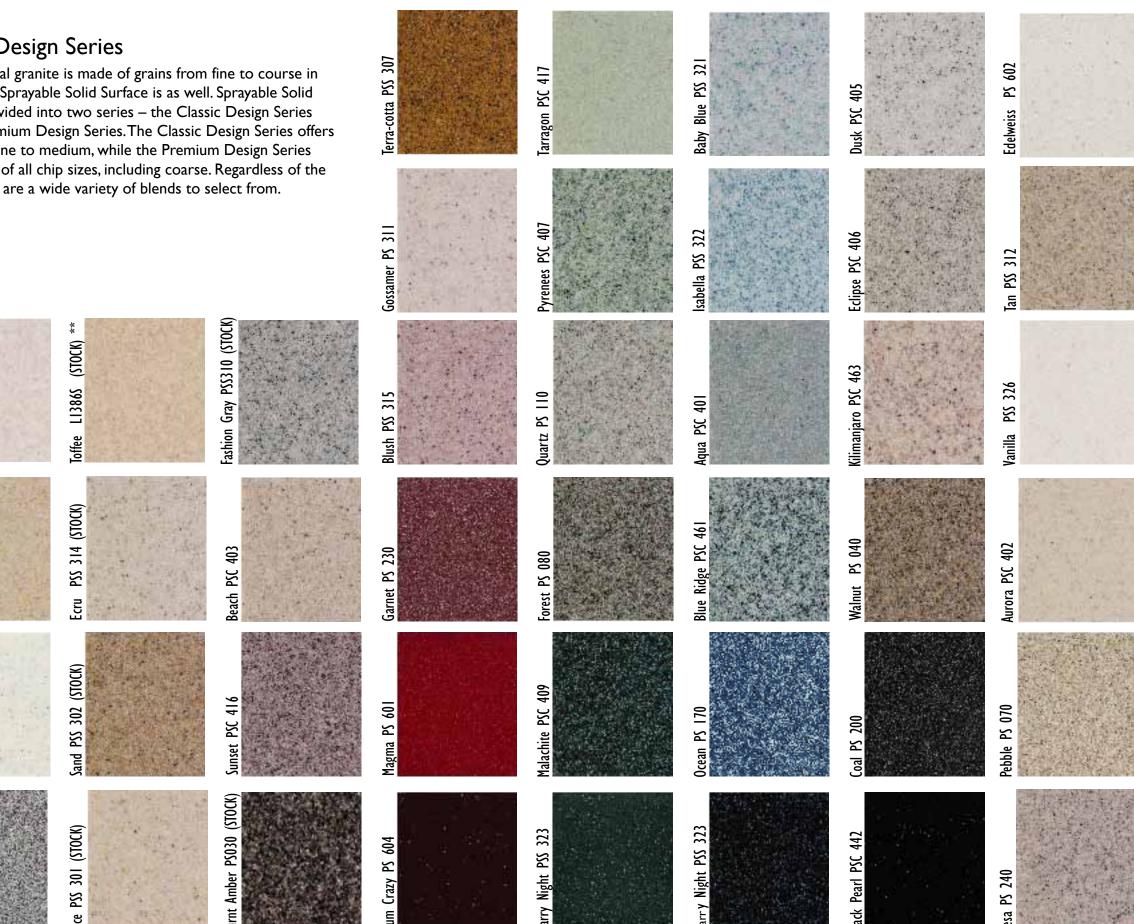

## Classic Design Series

(STOCK) \*\*

Just as natural granite is made of grains from fine to course in appearance, Sprayable Solid Surface is as well. Sprayable Solid Surface is divided into two series – the Classic Design Series and the Premium Design Series. The Classic Design Series offers chips from fine to medium, while the Premium Design Series offers a mix of all chip sizes, including coarse. Regardless of the series, there are a wide variety of blends to select from.